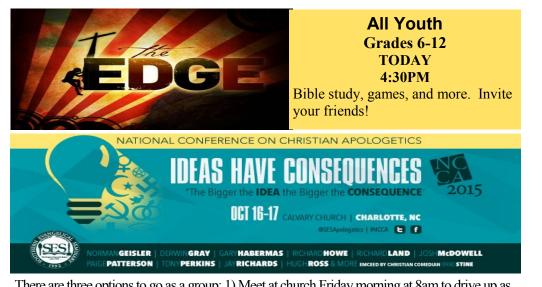

There are three options to go as a group: 1) Meet at church Friday morning at 8am to drive up as a group and return at 9pm. 2) Meet at church Friday afternoon at 5pm to drive up as a group and return at 9pm. 3) Meet at church Saturday morning at 8am to drive up together and return at 6pm. Adults, please let Adam know if you can drive. Chaperones go for free.